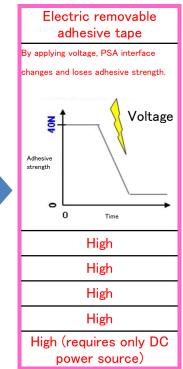

## Comparison with conventional technology

|                                   | Thermal peeling type              | UV peeling type                     |             | Elec<br>a         |
|-----------------------------------|-----------------------------------|-------------------------------------|-------------|-------------------|
|                                   | Capsules dispersed in PSA layer   | PSA loses adhesiveness by UV curing |             | By applying       |
|                                   | reduce adhesive area by expanding |                                     |             | changes an        |
|                                   | with heat                         |                                     |             |                   |
| Change of<br>Adhesive<br>strength | Heat  Adhesive strength  Time     | Adhesive strength Time              | <b>&gt;</b> | Adhesive strength |
| Adhesive strength                 | Low                               | Low                                 |             |                   |
| Storage stability                 | Low                               | Low                                 |             |                   |
| Durability                        | Low                               | Low                                 |             |                   |
| Reusability                       | Low                               | Low                                 |             |                   |
| Cost performance                  | Low (requires large size          | Low (requires UV curing             |             | High (            |
| of Equipment                      | heating equipment)                | equipment)                          |             | p                 |