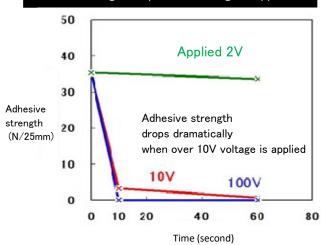

## Electric Removable Adhesive tape

PSA tape whose adhesive strength drops dramatically when voltage is applied at only 10V for 10 seconds!

Strong Adhesive Power

Easy **Peeling**  Suitable for Recycling

Thin Tape 30um~

Adhesive strength drops when voltage is applied