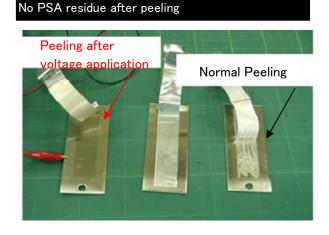

## Electric Removable Adhesive tape

PSA tape whose adhesive strength drops dramatically when voltage is applied at only 10V for 10 seconds!

Strong Adhesive Power

Easy **Peeling**  Suitable for Recycling

Thin Tape 30um~